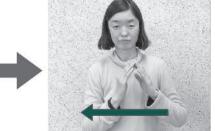

# 177 そう 簡単手話入門③

手話は日本語や英語と同じ「言語」のひとつです。手や指、表情で気持ちや考えを伝えることのでき る手話を学んで、手話が身近な言語となるよう皆さんでいっしょにやってみましょう。

#### 今月のお題:【皆野町】

手の平を下にして、

水平に半円を描きます。 【みんな】という意味

人差し指でカタカナの「ノ」 を描きます。 指文字で【の】という意味

手の平を斜めに合わせた 「家の屋根」を、左から右 へ3回作ります。

【町】という意味