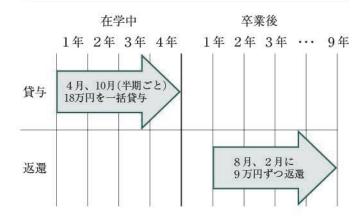

# 金のご案内

皆野町の「育英奨学資金」をご案内いたします。進学 を諦める前にご検討してみてはいかがでしょうか。

#### 貸与額・貸与例

| 学校の種類               | 国公立   | 私立    |
|---------------------|-------|-------|
| 大学<br>(短期大学を含む)     | 2万円/月 | 3万円/月 |
| 高等学校<br>(高等専門学校を含む) | 1万円/月 | 2万円/月 |

貸与期間の2倍の期間で返還していただきます。 ※返還は在学終了年の翌年8月より開始されます。 ※利子はつきません。