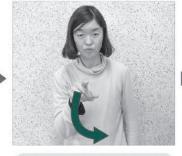

# 177 そう 簡単手話入門③

手話は日本語や英語と同じ「言語」のひとつです。手や指、表情で気持ちや考えを伝えることのでき る手話を学んで、手話が身近な言語となるよう皆さんでいっしょにやってみましょう。

#### 今月のお題:【皆野町】

手の平を下にして、

水平に半円を描きます。 【みんな】という意味

人差し指でカタカナの「ノ」 を描きます。 指文字で【の】という意味

手の平を斜めに合わせた 「家の屋根」を、左から右 へ3回作ります。

【町】という意味