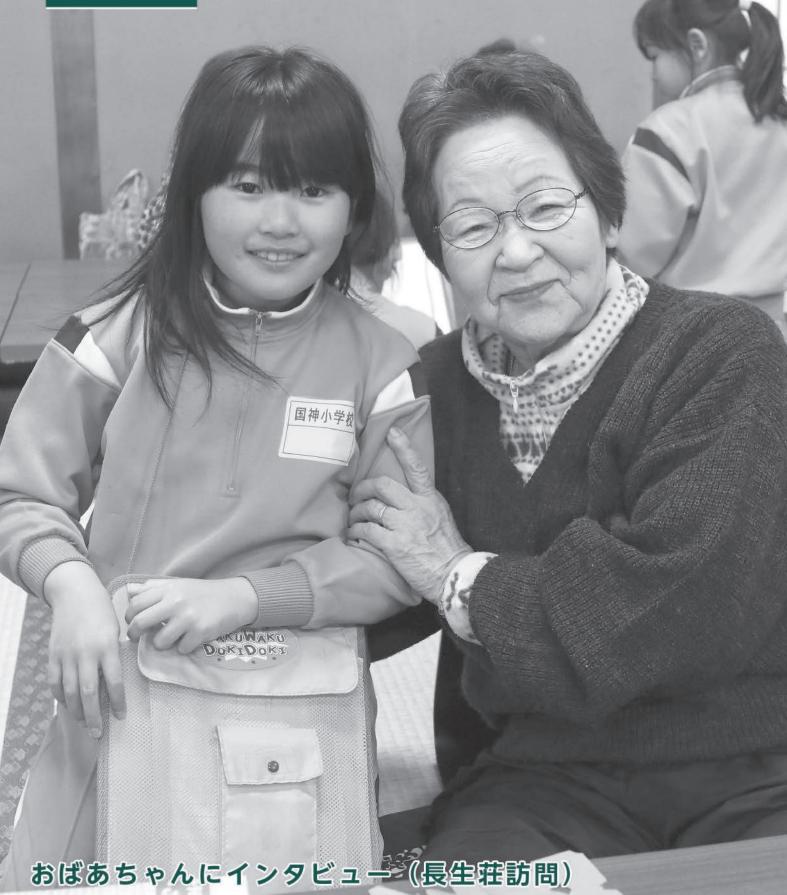

広報



3440



# 皆野町議会議員 般選挙結果 新議員紹介

令和2年2月4日告示の皆野町議会議員一般選挙は、立候補者が定数と同数の12人であったことか ら無投票で当選が決定しました。

新議員の任期は令和2年3月1日から令和6年2月29日までの4年間です。

# 新議員の紹介 右上から届出順、敬称略、( )は2月10日現在の年齢



当選回数:フ回 党派:無所属 一 万₅ 田ႊ 実のなる (71)



当選回数:4回 党派:無所属 ti 金<sup>\*</sup> 作<sup>\*</sup> (68)



常和 当選回数:3回 党派:日本共産党 知 を 子 (71)



当選回数:3回 党派:無所属 小二 5 (63)



林地 当選回数:2回 党派:無所属 平 (73)



当選回数:5回 党派:無所属 径が (64)



内が海が 当選回数:8回 党派:新社会党 勝っ 男ぉ (69)



若がはやし 当選回数:3回 党派:無所属 光。 雄ቱ (72)



当選回数:2回 党派:自由民主党 鉄。 也。 (51)



新。 当選回数:4回 党派:無所属 達<sup>た</sup>っ (70)



林也 当選回数:5回 党派:無所属 豊かたか (61)



宮神まれ 当選回数:3回 党派:無所属 司製 (63)

# 交通死亡事故ゼロ9年間達成

皆野町では平成22年11月23日以降、交 通死亡事故ゼロを達成しており、今年 度で9年間を達成しました。この記録は、 埼玉県内では鳩山町についで2位となっ ております。

2月3日(月)県知事公館において、交 通安全功労者等表彰式が行われました。 表彰式には、石木戸町長が出席し、皆野 町を含む「交通死亡事故ゼロ市町村」の 9市町村が表彰されました。

引き続き交通ルールを守り、交通事故 のない安心・安全なまちづくり