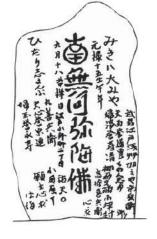

曽根坂一里塚の阿弥陀塔

cmです。 ぶ」と刻まれます。ここから、この石塔は 左右には「みきハ大ミや」「ひだり志まん 写真は 緑泥片岩製で高さ109cm、 中央に大きく「南無阿弥陀佛」、 曽根坂一里塚の阿弥陀塔」で 幅は65 る、

ます。 n 考えられています。「武州江戸浅艸加 の施主の名を刻んだ石塔が50基以上あ 礼道沿いには同夫妻を願主とし、多く 兵衛」は施主の名前でしょう。秩父巡 す。元禄15年(1702年)の銘が見え の役割も果たしていたことが分かりま ミや市兵衛」、「江戸小舟町二丁目丸善 が願主となってこの石塔を建立したと の文字があり、高橋喜兵衛・はま夫妻 橋喜兵衛心求(心求は法名)」、「は満」 ますが、これは同様の道しるべのなか 供養塔であり、同時に道しるべとして いつながりを持っていたことが分かり でも古い時期のものです。下半分には くわん志ゅ(願主)」の文字と並び「高 夫妻が江戸を中心とする商人と広 す。