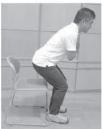

## 椅子から立ち上がる運動

10回1セット

# 1日の目標は歩数だけを重視しない

椅子からゆっく

り立ち上がり、

ゆっくりと腰を

ゆっくり動作す

ることがポイン

下ろす運動。

トです。