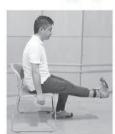

# 膝を伸ばす運動

10回1セット

10回1セット

# 片足を上げる運動

背筋を伸ばして 両手で体を支え、 片足を後ろにまっ すぐ上げます。 上げすぎないよ うに注意。