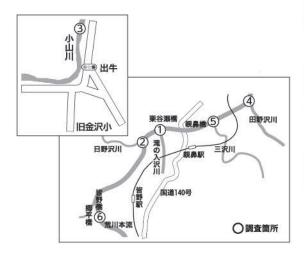

# 町内河川水質(BOD)検査結果(過去3年間対比)

※対比数値:各年度冬季(2月)の測定結果 単位: mg/ℓ

| 年度                                                 | H29 | H30   | R1    |
|----------------------------------------------------|-----|-------|-------|
| ①滝の入沢川終点                                           | 1.9 | 0.8   | 1.2   |
| ふれあいプールホット下荒川合流点前<br>②日野沢川終点<br>第30年下海比野(小社田下      | 1.0 | 0.5未満 | 0.5未満 |
| 蟹沢橋下流皆野幼稚園下<br>③小山川本庄市(旧児玉町)境<br>昭和橋下流本庄市(旧児玉町)境付近 | 0.6 | 0.5   | 0.5未満 |
| ④田野沢川終点<br>田野沢橋下流荒川合流点前                            | 0.6 | 0.5未満 | 0.5未満 |
| ⑤三沢川終点<br>下田野橋下流荒川合流点前                             | 0.8 | 0.5未満 | 0.5未満 |
| ⑥皆野橋<br>荒川 皆野橋上流                                   | 1.0 | 0.6   | 0.5   |