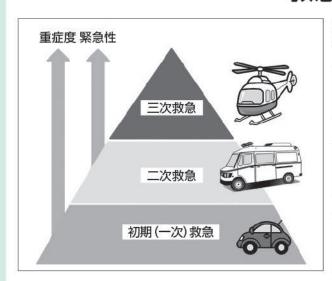

# 秩父地域の救急医療体制

初期救急と二次救急の2つの救急医療体制があります。

●初期救急:頭痛、腹痛、風邪、インフルエンザなどの軽症の場合

■二次救急:入院が必要な場合

# 救急医療

※秩父地域に三次救急はないので、秩父郡市外の三次 救急病院に搬送となります。

三次救急 緊急の治療・入院 (救急車で搬送、場合によってドクターへリで搬送)

二次救急 入院が必要 (救急車で搬送、自家用車で受診)

初期救急 頭痛、腹痛、風邪、インフルエンザなど (自家用車や徒歩などで受診)

秩父地域の二次救急は、輪番病院(秩父市立病院、秩父病院、皆野病院)が交代で実施しています。3病 院とも医師や看護師などのスタッフが不足している中、最小限の人数で秩父地域の救急医療を維持してい ます。