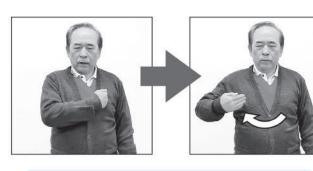

## み~んなとしまで

湾曲させた右手の指先を左胸にあててか ら右胸にあてます。

この表現には「できる」という意味もあ ります。

手話の動きを動画で確認する ことができます。 QR コードからご覧ください。

協力: ちちぶ広域聴覚障害者協会

二つ目は、 ぼくはいつも計算が

皆野小3年 占 陸斗さん

三学期がんばりたいこと