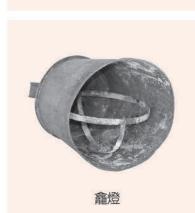

# ①行燈、燈籠、提燈

たためる野外用照明です。 蛇腹のように伸縮し、使わない時は折りや神社などに設けられるもの、提燈は 燈籠は、 行燈は室内用の照明具、燈籠は、庭園 盆に掲げる高灯籠や武士によ

> 代中ごろに室内照明 具でしたが、江戸時 もと手持ちの照明器 以外の性格を持って 献灯など、照明器具 います。行燈はもと

る戦勝祈願のための

うに、火おおいを取り外して差し込める ようにしています。 を据えています。油を入れ替えやすいよ た。写真のものでは、 横板の穴に灯火皿

具として普及しまし

下に置いています。 たって口縁から皿の外へこぼれること があるため、それを受ける受台を油皿の 灯して使います。この際、 を入れた油皿に灯心をもたせかけ、火を 灯火皿は油皿と受台からなります。 油が灯心をつ 油

が、これだと灯火皿と同じく油がこぼれ ます。写真のように手持ち用に把手をつ の際も安定性があります。灯心をつたっ べて器が深いため容量があり、持ち運び めの突起をつけたものです。灯火皿に比 て油がこぼれる心配も少なくなってい てしまうので、受け台を設けています。 ③ひょうそく(タンコロ) 急須のような優美な作品もあります