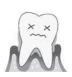

# 歯と歯肉の境目のあて方

噛みあわせ面のくぼみに 毛先を水平にあてます。

# 内側のあて方

いちばん奥の歯まで毛先が 届くように意識しながら振 動させます。

外側のあて方

歯ブラシを縦にあて、

縦方向に動かします。

耳と口に同時に手を置きます。

次に、親指と小指を立てた両手を左右に引き離します。 この表現には「人々」という意味もあります。

手話の動きを動画で確認する ことができます。 QR コードからご覧ください。

協力:ちちぶ広域聴覚 障害者協会