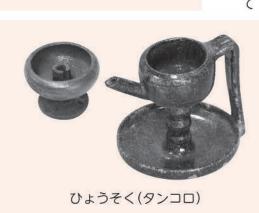

具として普及しまし

下に置いています。 たって口縁から皿の外へこぼれること があるため、それを受ける受台を油皿の 灯して使います。この際、 を入れた油皿に灯心をもたせかけ、火を 灯火皿は油皿と受台からなります。 油が灯心をつ 油

が、これだと灯火皿と同じく油がこぼれ ます。写真のように手持ち用に把手をつ の際も安定性があります。灯心をつたっ べて器が深いため容量があり、持ち運び めの突起をつけたものです。灯火皿に比 て油がこぼれる心配も少なくなってい てしまうので、受け台を設けています。 ③ひょうそく(タンコロ) 急須のような優美な作品もあります