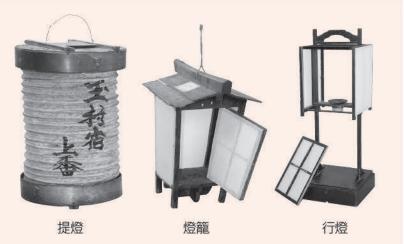

# No.25

皆野町及び周辺地 (町指定有形民俗文化財) 域の灯火用具 社会教育担当 望月 暁

新しく指定された町の文化財

具295点で、 追加されました。灯りとして使われた道に「皆野町及び周辺地域の灯火用具」が 令和3年1月、町指定有形民俗文化財 有形民俗文化財に分類さ

覚え、伝えてきた技や習俗に着目する「無 モノに着目した「有形」と、ヒトが習い わりをよくあらわすものが指定されます。 成するもので、かつ人々の生活の移り変 信仰、年中行事など、人々の暮らしを構 民俗文化財には、衣・食・住や生業、 に分かれます。

# 皆野町及び周辺地域の灯火用具

50年の幅があり、 頭(江戸時代)の銘が残るものから、昭和 表的なものを紹介します。 灯りの変化をたどることができます。代 前半に使われたものまで、最低でも約1 今回指定された295点は、19世紀初 近世から現代までの

# ①行燈、燈籠、提燈

たためる野外用照明です。 蛇腹のように伸縮し、使わない時は折りや神社などに設けられるもの、提燈は 燈籠は、 行燈は室内用の照明具、燈籠は、庭園 盆に掲げる高灯籠や武士によ

> 代中ごろに室内照明 具でしたが、江戸時 もと手持ちの照明器 以外の性格を持って 献灯など、照明器具 います。行燈はもと

る戦勝祈願のための

うに、火おおいを取り外して差し込める ようにしています。 を据えています。油を入れ替えやすいよ た。写真のものでは、 横板の穴に灯火皿

具として普及しまし

下に置いています。 たって口縁から皿の外へこぼれること があるため、それを受ける受台を油皿の 灯して使います。この際、 を入れた油皿に灯心をもたせかけ、火を 灯火皿は油皿と受台からなります。 油が灯心をつ 油

が、これだと灯火皿と同じく油がこぼれ ます。写真のように手持ち用に把手をつ の際も安定性があります。灯心をつたっ べて器が深いため容量があり、持ち運び めの突起をつけたものです。灯火皿に比 て油がこぼれる心配も少なくなってい てしまうので、受け台を設けています。 ③ひょうそく(タンコロ) 急須のような優美な作品もあります

劇が好きなかたであれば、盗賊を捕らえ 池波正太郎の「鬼平犯科帳」など時代

> ので、筒の中に燭台が据えられています。 状に照らす仕組みになっています。 動きにも対応できます。光は正面を直線 筒をどこへ向けても、ローソクが常に真 もしれません。現代の懐中電灯に近いも るシーンでこの道具を見たことがあるか 上を向くようにつくられており、激しい

います。 います。 は広報裏表紙のカレンダーに記載されて すので、ぜひ見に来てください。開館日 (旧農山村具展示館)に保管、保存されて これらの灯火用具は現在、文化財倉庫 月1回、第4日曜日に開館しま