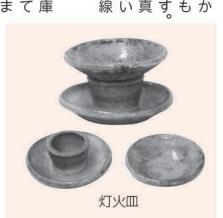

# ①行燈、燈籠、提燈

たためる野外用照明です。 蛇腹のように伸縮し、使わない時は折りや神社などに設けられるもの、提燈は 燈籠は、 行燈は室内用の照明具、燈籠は、庭園 盆に掲げる高灯籠や武士によ

> 代中ごろに室内照明 具でしたが、江戸時 もと手持ちの照明器 以外の性格を持って 献灯など、照明器具 います。行燈はもと

る戦勝祈願のための

うに、火おおいを取り外して差し込める ようにしています。 を据えています。油を入れ替えやすいよ た。写真のものでは、 横板の穴に灯火皿

具として普及しまし

下に置いています。 たって口縁から皿の外へこぼれること があるため、それを受ける受台を油皿の 灯して使います。この際、 を入れた油皿に灯心をもたせかけ、火を 灯火皿は油皿と受台からなります。 油が灯心をつ 油

が、これだと灯火皿と同じく油がこぼれ ます。写真のように手持ち用に把手をつ の際も安定性があります。灯心をつたっ べて器が深いため容量があり、持ち運び めの突起をつけたものです。灯火皿に比 て油がこぼれる心配も少なくなってい てしまうので、受け台を設けています。 ③ひょうそく(タンコロ) 急須のような優美な作品もあります