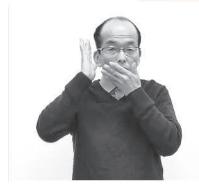

外側のあて方

歯ブラシを縦にあて、

縦方向に動かします。

耳と口に同時に手を置きます。

次に、親指と小指を立てた両手を左右に引き離します。 この表現には「人々」という意味もあります。

手話の動きを動画で確認する ことができます。 QR コードからご覧ください。

協力:ちちぶ広域聴覚 障害者協会