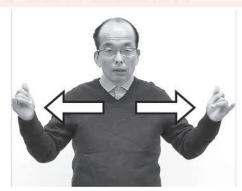

外側のあて方

歯ブラシを縦にあて、

縦方向に動かします。

耳と口に同時に手を置きます。

次に、親指と小指を立てた両手を左右に引き離します。 この表現には「人々」という意味もあります。

手話の動きを動画で確認する ことができます。 QR コードからご覧ください。

協力:ちちぶ広域聴覚 障害者協会