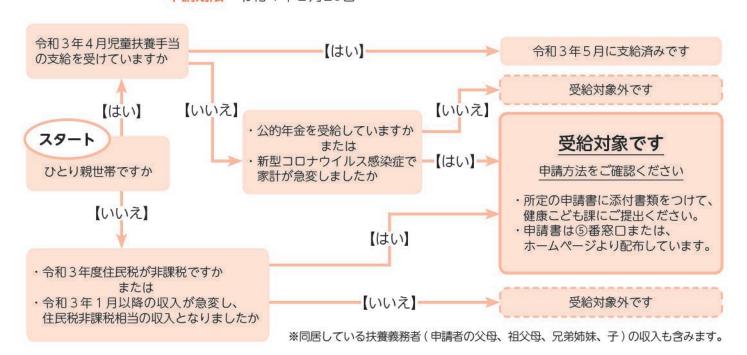

#### 子育て世帯生活支援特別給付金を支給します

新型コロナウイルス感染症による影響で収入が急変した子育て世帯に対し、特別給付金を支給します。

支給額 児童1人当たり一律 5万円

18歳未満(障がい児は20歳未満)を養育する父母 など

申請期限 令和4年2月28日

問合せ 健康こども課 子育て支援担当 **☎**62-1288