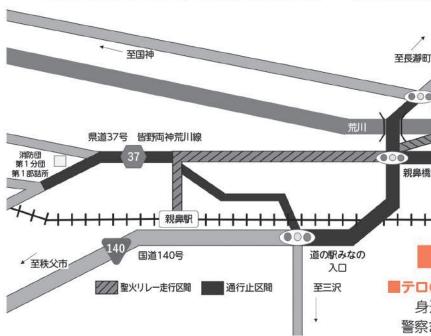

#### オリンピック聖火ランナーが皆野町を駆け抜けます!

000

親鼻橋

金崎

町営住宅 下田野団地

埼玉県警察からのお知らせ

■テロの未然防止にご協力ください

身近な場所で不審な物(者)に気づいた時は、 警察または施設管理者などに通報をお願いします。

期日

7月7日(水)

交通規制

あります。

午前11時40分~午後1時

※新型コロナウイルス感染

症の状況により、やむを

得ず中止とする可能性が

#### ■ドローンなどの飛行が一時的に禁止されます

競技会場や聖火リレー走行区間の周辺で、東 京オリンピック・パラリンピック競技大会特別 措置法に基づき、ドローンなどの飛行が禁止に なります。

#### ■交通渋滞緩和にご協力ください

大会期間中は、通常時の交通量に大会関係車 両が加わることにより、会場周辺を中心に交通 渋滞が予想されます。計画的な休暇の取得やテ レワーク、時差出勤などにご協力をお願いします。

問合せ 秩父警察署 ☎24-0110

東京オリンピックの開催に伴い、聖火リレーが実施さ れます。

秩父神社を出発した聖火は、秩父駅から親鼻駅まで五 輪カラーの五重連電気機関車を利用し皆野町に運ばれま す。そこから親鼻河原まで聖火ランナーが走行し、その後、 ラインくだりに乗船し長瀞町へ聖火を運ぶ特殊なリレー 区間となっています。

当日は交通規制を行います。ご理解、ご協力をお願い します。

問合せ 総務課 情報管財担当 ☎62-1231

町民の皆さんの手話への理解を深め、普及を図ることを目的に、簡単な手話を紹介します。

右手手のひらで胸を撫で下ろします。

右手の指先で右胸脇をはらいます。

手話の動きを動画で確認することができます。 QR コードからご覧ください。

協力:ちちぶ広域聴覚障害者協会

【分かる】